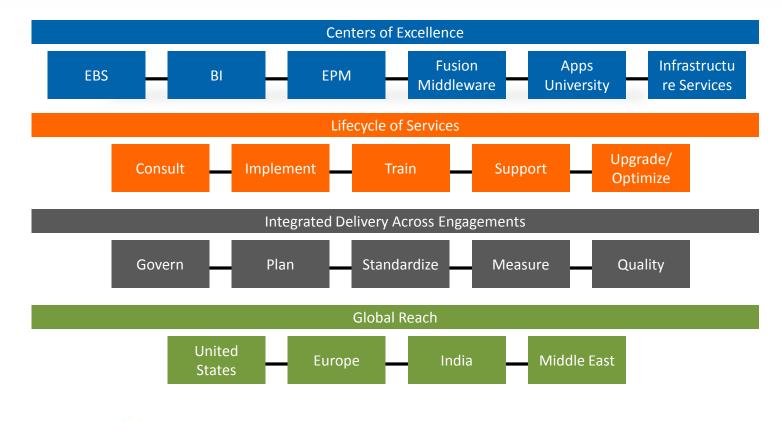

February 03-05, 2014



www.appsassociates.com



- Introduction to Apps Associates
- Overview of Oracle Shipping Execution with ShipConsole™
- Live Demo of ShipConsole™
- Summary / Q & A



# About Apps Associates

- Global provider of business and technology consulting services
- Founded in 2002 and achieved consistent growth
  - 650+ employees
  - Boston, New York, Chicago, Atlanta
  - Germany, Netherlands, India, UAE
- Recognized as one of the fastest growing private US companies by Inc. 500|5000 for four consecutive years
- Strategic Partnerships and Certifications
  - Oracle Platinum Partner
  - Oracle Specializations (EBS, BI, SOA, EM12c & Database)
  - AWS Advanced Consulting Partner
  - CMMI Level 3 Appraised
  - SSAE 16/SAS70 Type II









## Apps Associates Delivery Model





# **Premier Oracle Shipping Solution**



- ShipConsole improves shipping efficiency and productivity
- Oracle-Validated Integration with E-Business Suite R11i and R12
- Easy to implement, easy to use, and easy to maintain



## **Premier Oracle Shipping Solution**



• Oracle Validated Integration with EBS R11i and R12



#### Validated Integration

Oracle E-Business Suite Kevin O'Brien, Sr. Director, ISV and SaaS Strategy, Oracle Corporation

"Apps Associates ShipConsole delivers value during the critical last-mile of the parcel shipping process through the direct integration with the Oracle E-Business Suite. The **Oracle Validated Integration** of ShipConsole to the Oracle E-Business Suite Release 12.1 **validates that the products work together as designed**. This can help **reduce